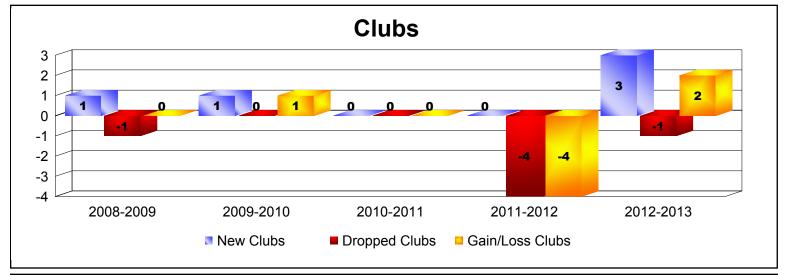

District LD 7

As of June 2013 Cumulative

| Year      | New<br>Clubs | Dropped<br>Clubs | Gain/<br>Loss<br>Clubs | New<br>Members | Charter<br>Members | Reinstate<br>Members | Transfer<br>Members | Total<br>Member<br>Added | Total<br>Members<br>Dropped | Gain/<br>Loss<br>Members |
|-----------|--------------|------------------|------------------------|----------------|--------------------|----------------------|---------------------|--------------------------|-----------------------------|--------------------------|
| 2008-2009 | 1            | -1               | 0                      | 194            | 21                 | 18                   | 4                   | 237                      | -210                        | 27                       |
| 2009-2010 | 1            | 0                | 1                      | 167            | 25                 | 0                    | 0                   | 192                      | -147                        | 45                       |
| 2010-2011 | 0            | 0                | 0                      | 190            | 0                  | 3                    | 5                   | 198                      | -146                        | 52                       |
| 2011-2012 | 0            | -4               | -4                     | 138            | 0                  | 1                    | 5                   | 144                      | -251                        | -107                     |
| 2012-2013 | 3            | -1               | 2                      | 165            | 70                 | 3                    | 2                   | 240                      | -167                        | 73                       |
| Average   | 1            | -1               | 0                      | 171            | 23                 | 5                    | 3                   | 202                      | -184                        | 18                       |