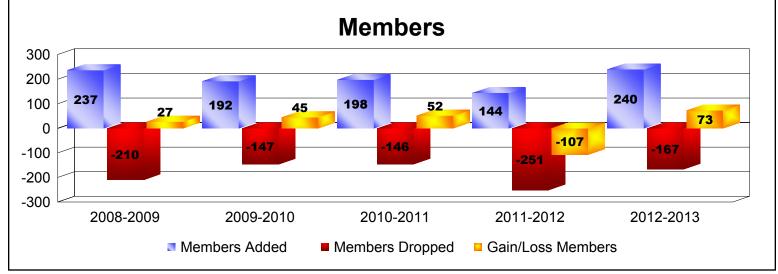

District LD 7

As of June 2013 Cumulative

| Year      | New<br>Clubs | Dropped<br>Clubs | Gain/<br>Loss<br>Clubs | New<br>Members | Charter<br>Members | Reinstate<br>Members | Transfer<br>Members | Total<br>Member<br>Added | Total<br>Members<br>Dropped | Gain/<br>Loss<br>Members |
|-----------|--------------|------------------|------------------------|----------------|--------------------|----------------------|---------------------|--------------------------|-----------------------------|--------------------------|
| 2008-2009 | 1            | -1               | 0                      | 194            | 21                 | 18                   | 4                   | 237                      | -210                        | 27                       |
| 2009-2010 | 1            | 0                | 1                      | 167            | 25                 | 0                    | 0                   | 192                      | -147                        | 45                       |
| 2010-2011 | 0            | 0                | 0                      | 190            | 0                  | 3                    | 5                   | 198                      | -146                        | 52                       |
| 2011-2012 | 0            | -4               | -4                     | 138            | 0                  | 1                    | 5                   | 144                      | -251                        | -107                     |
| 2012-2013 | 3            | -1               | 2                      | 165            | 70                 | 3                    | 2                   | 240                      | -167                        | 73                       |
| Average   | 1            | -1               | 0                      | 171            | 23                 | 5                    | 3                   | 202                      | -184                        | 18                       |